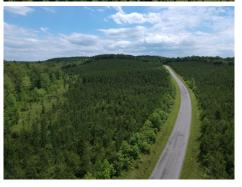

## **Welcome to the Cedar Creek Timber Tract:**

Welcome to the Cedar Creek Timber Tract: 149ac +/- of growing timber, natural habitat, and private settings for your new home or retreat. This well managed property has excellent road and trail network for easy access. Established loblolly pine timber was planted in 2013 and release sprayed in 2018 to provide future income. Chellis Ford Rd bisects the property for approx. 5700 ft offering extensive paved state road frontage on a quiet dead-end road. Bold Terrapin Creek runs 2000ft +/- through the property and boasts a mix of free-flowing babbling stream and an ecologically important and bio diverse wetland with beaver ponds and meadows. This unique area is sheltered by a buffer of mature forest with a park-like beech grove hidden at the back of the