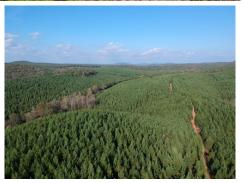

## **Welcome to the Cedar Creek Timber Tract:**

Welcome to the Cedar Creek Timber Tract: 149ac +/- of growing timber, natural habitat, and private settings for your new home or retreat. This well managed property has excellent road and trail network for easy access. Established loblolly pine timber was planted in 2013 and release sprayed in 2018 to provide future income. Chellis Ford Rd bisects the property for approx. 5700 ft offering extensive paved state road frontage on a quiet dead-end road. Bold Terrapin Creek runs 2000ft +/- through the property and boasts a mix of free-flowing babbling stream and an ecologically important and bio diverse wetland with beaver ponds and meadows. This unique area is sheltered by a buffer of mature forest with a park-like beech grove hidden at the back of the