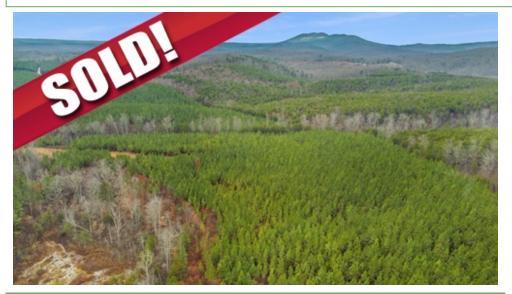

## Cedar Creek Timber Tract

## TBD Chellis Ford Road, Lynch Station, VA 24571

- » Land | Lot: 252.02 acres
- » 149ac +/- of expertly managed land and timber
- » Available in 3 different configurations:
- » 102ac on south side of road, 149ac on north side of road, or buy it all!
- » 3500ft +/- of Terrapin Creek meanders through property
- » More Info: CedarCreekTract.com

## **Welcome to the Cedar Creek Timber Tract:**

Welcome to the Cedar Creek Timber Tract: 149ac +/- of growing timber, natural habitat, and private settings for your new home or retreat. This well managed property has excellent road and trail network for easy access. Established loblolly pine timber was planted in 2013 and release sprayed in 2018 to provide future income. Chellis Ford Rd bisects the property for approx. 5700 ft offering extensive paved state road frontage on a quiet dead-end road. Bold Terrapin Creek runs 2000ft +/- through the property and boasts a mix of free-flowing babbling stream and an ecologically important and bio diverse wetland with beaver ponds and meadows. This unique area is sheltered by a buffer of mature forest with a park-like beech grove hidden at the back of the