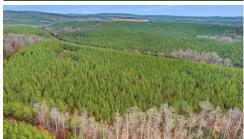

## **Welcome to the Cedar Creek Timber Tract:**

Welcome to the Cedar Creek Timber Tract: 149ac +/- of growing timber, natural habitat, and private settings for your new home or retreat. This well managed property has excellent road and trail network for easy access. Established loblolly pine timber was planted in 2013 and release sprayed in 2018 to provide future income. Chellis Ford Rd bisects the property for approx. 5700 ft offering extensive paved state road frontage on a quiet dead-end road. Bold Terrapin Creek runs 2000ft +/- through the property and boasts a mix of free-flowing babbling stream and an ecologically important and bio diverse wetland with beaver ponds and meadows. This unique area is sheltered by a buffer of mature forest with a park-like beech grove hidden at the back of the