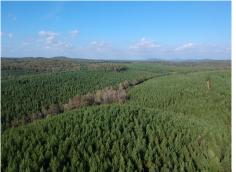

## **Welcome to the Cedar Creek Timber Tract:**

Welcome to the Cedar Creek Timber Tract: 149ac +/- of growing timber, natural habitat, and private settings for your new home or retreat. This well managed property has excellent road and trail network for easy access. Established loblolly pine timber was planted in 2013 and release sprayed in 2018 to provide future income. Chellis Ford Rd bisects the property for approx. 5700 ft offering extensive paved state road frontage on a quiet dead-end road. Bold Terrapin Creek runs 2000ft +/- through the property and boasts a mix of free-flowing babbling stream and an ecologically important and bio diverse wetland with beaver ponds and meadows. This unique area is sheltered by a buffer of mature forest with a park-like beech grove hidden at the back of the